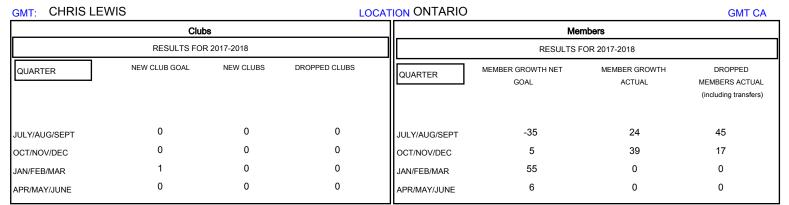

1,094 (74.27%)

379 (25.73%)

| DROPPED CLUBS: 0 |    |
|------------------|----|
| DROPPED MEMBERS  |    |
| DECEASED         | 7  |
| CLUB CANCELLED   | 0  |
| OTHER            | 55 |
| TOTAL            | 62 |