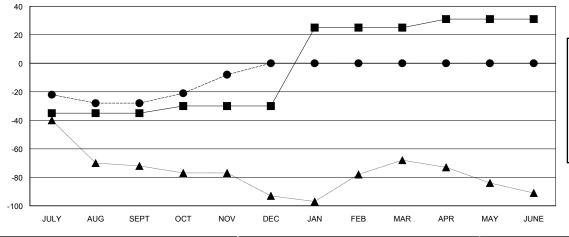

## GOALS AND ACTUAL NEW CLUBS CUMULATIVE

| -■- MEMBER GROWTH NET GOAL        |  |
|-----------------------------------|--|
| - ● - MEMBER GROWTH ACTUAL        |  |
| - ▲ - LAST YEAR MEMBERSHIP ACTUAL |  |
|                                   |  |
|                                   |  |
|                                   |  |